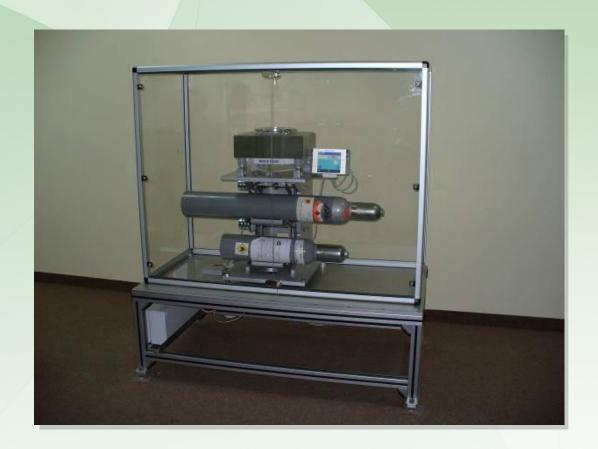

## **Technical description**

The automatic device KALIPRO is used for preparation of gas mixtures. The equipment measures the mass of the gas compressed to the cylinder container. The method is based on comparison between the cylinder being filled against a reference cylinder. This method allows to eliminate the influence of ambient air to the weighing process. The change of the mass of the compared cylinder is equal to the mass of the gas entered to the cylinder.

Nominal mass of cylinders is 15 kg to 10 kg, or it can be addapted based on client's request. The mass comparator range is max = 26 kg, scale division d = 1 mg, repeatability is 2 mg. Standard deviation of weighing results is about 1-2 mg.

The equipment consist of the following basic subgroups:

- mass comparator Mettler Toledo 26 kg
- loading lifting device
- electronic box
- control computer and software

The automatic equipment Kalipro allows very efficient and precise preparation of gas mixtures and the automatic system of measurement can significantly shorten the overal time of work.