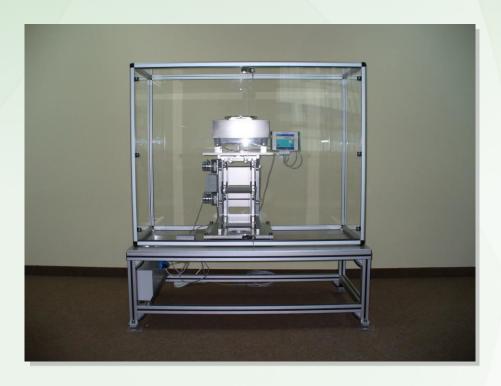

## **Technical description**

The automatic device KALIPRO is used for preparation of gas mixtures. The equipment measures the mass of the gas compressed to the cylinder container. The method is based on comparison between the cylinder being filled against a reference cylinder. This method allows to eliminate the influence of ambient air to the weighing process. The change of the mass of the compared cylinder is equal to the mass of the gas entered to the cylinder.

Nominal mass of cylinders is 15 kg to 10 kg, or it can be addapted based on client's request. The mass comparator range is max = 26 kg, scale division d = 1 mg, repeatability is 2 mg. Standard deviation of weighing results is about 1-2 mg.

The equipment consist of the following basic subgroups:

- mass comparator Mettler Toledo 26 kg
- loading lifting device
- electronic box
- control computer and software

The automatic equipment Kalipro allows very efficient and precise preparation of gas mixtures and the automatic system of measurement can significantly shorten the overal time of work.